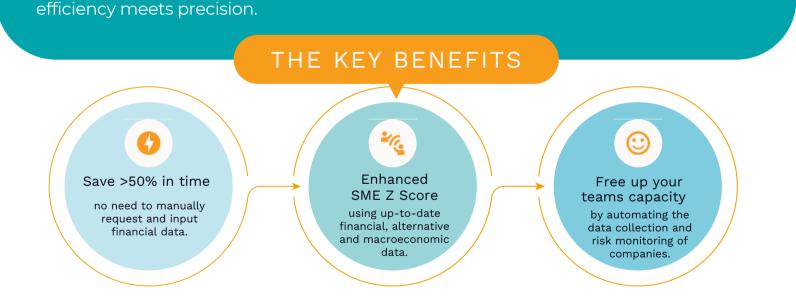

This powerful integration empowers lenders with **up-to-date and accurate financial insights**, eliminating manual data collection and enabling smarter, faster decisions.

Together, Wiserfunding and Validis offer an unmatched solution for lenders aiming to scale their operations while maintaining a clear, comprehensive view of their loan book.