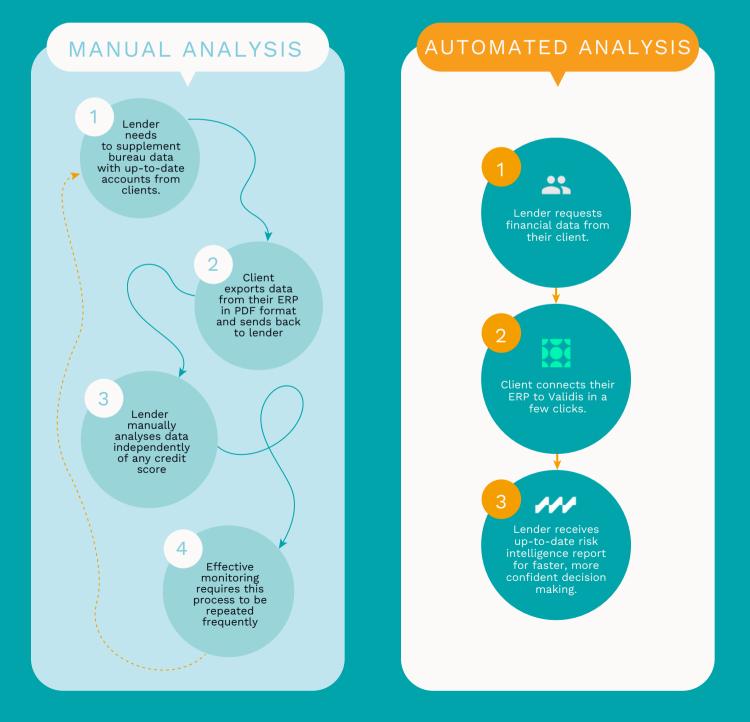

## How Validis and Wiserfunding improve the origination and monitoring workflow for lenders